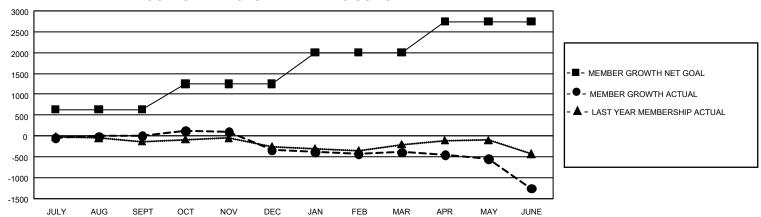

## GMT Constitutional Area 1, Group A

REPORT DOES NOT INCLUDE CLUBS IN UNDISTRICTED AREAS.

| Clubs                 |               |           |               | Members               |                         |                         |                                                    |
|-----------------------|---------------|-----------|---------------|-----------------------|-------------------------|-------------------------|----------------------------------------------------|
| RESULTS FOR 2022-2023 |               |           |               | RESULTS FOR 2022-2023 |                         |                         |                                                    |
| QUARTER               | NEW CLUB GOAL | NEW CLUBS | DROPPED CLUBS | QUARTER MEM           | MBER GROWTH NET<br>GOAL | MEMBER GROWTH<br>ACTUAL | DROPPED MEMBERS<br>ACTUAL (including<br>transfers) |
| JULY/AUG/SEPT         | 27            | 2         | 8             | JULY/AUG/SEPT         | 634                     | 1,139                   | 983                                                |
| OCT/NOV/DEC           | 51            | 2         | 12            | OCT/NOV/DEC           | 621                     | 885                     | 1,154                                              |
| JAN/FEB/MAR           | 36            | 1         | 3             | JAN/FEB/MAR           | 747                     | 853                     | 810                                                |
| APR/MAY/JUNE          | 63            | 5         | 18            | APR/MAY/JUNE          | 744                     | 1,120                   | 1,875                                              |

## GOALS AND ACTUAL MEMBERS CUMULATIVE

| DROPPED CLUBS: 41 |       | 658 CLUBS OF 1,055 ADDED 1<br>OR MORE NEW MEMBERS | GENDER DISTRIBUTION       |                 |  |
|-------------------|-------|---------------------------------------------------|---------------------------|-----------------|--|
|                   |       |                                                   | MALE                      | 17,343 (62.00%) |  |
|                   |       |                                                   | FEMALE                    | 10,614 (37.95%) |  |
| DROPPED MEMBERS   |       |                                                   | NON BINARY                | 5 (0.02%)       |  |
| DECEASED          | 388   |                                                   | PREFER NOT TO ANSWER      | 10 (0.04%)      |  |
| CLUB CANCELLED    | 273   |                                                   | TOTAL FAMILY UNIT MEMBERS | 4,409           |  |
| OTHER             | 4,163 | CLICK HERE FOR                                    |                           |                 |  |
| TOTAL             | 4,824 | CUMULATIVE MEMBERSHIP  DATA                       | FAMILY MEMBERS PAYING HA  | LF DUES 2,257   |  |