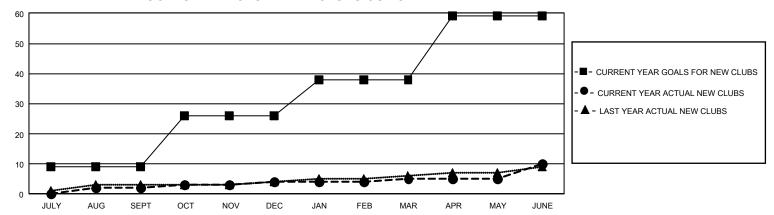

## GMT Constitutional Area 1, Group A

REPORT DOES NOT INCLUDE CLUBS IN UNDISTRICTED AREAS.

| Clubs                 |               |           |               | Members               |                         |                         |                                                    |
|-----------------------|---------------|-----------|---------------|-----------------------|-------------------------|-------------------------|----------------------------------------------------|
| RESULTS FOR 2022-2023 |               |           |               | RESULTS FOR 2022-2023 |                         |                         |                                                    |
| QUARTER               | NEW CLUB GOAL | NEW CLUBS | DROPPED CLUBS | QUARTER MEM           | MBER GROWTH NET<br>GOAL | MEMBER GROWTH<br>ACTUAL | DROPPED MEMBERS<br>ACTUAL (including<br>transfers) |
| JULY/AUG/SEPT         | 27            | 2         | 8             | JULY/AUG/SEPT         | 634                     | 1,139                   | 983                                                |
| OCT/NOV/DEC           | 51            | 2         | 12            | OCT/NOV/DEC           | 621                     | 885                     | 1,154                                              |
| JAN/FEB/MAR           | 36            | 1         | 3             | JAN/FEB/MAR           | 747                     | 853                     | 810                                                |
| APR/MAY/JUNE          | 63            | 5         | 18            | APR/MAY/JUNE          | 744                     | 1,120                   | 1,875                                              |

## GOALS AND ACTUAL NEW CLUBS CUMULATIVE